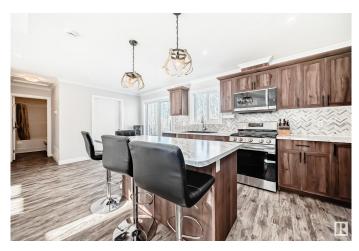

#### \$395,000

2 Bedroom, 2.00 Bathroom, 994 sqft Rural on 1.64 Acres

Charaden Meadows, Rural Wetaskiwin County, AB

NEW HOME!! REMARKABLE 2024 BUILT MANUFACTURED HOME located mins away from Pigeon Lake, 30 minutes to Leduc, Nisku & the Airport, in the relaxed community of Charaden Meadows. Seeking off grid living? This is very close with lots of options! Move in read with ample land and the possibility of a variety of animals. Not only is this an ideal location but this new meticulously prefabricated home has quality finishes and a sleek modern look. With 2 large bedrooms & 2 complete bathrooms, a gorgeous kitchen with coffee coloured cabinets & a practical eat in kitchen island, lots of natural light. This is just a feel good home! Impressive windows showcasing large decks with lots of room to entertain! RV parking, new home owner warranty, exterior hot-cold water tap, heated & insulated lines for pipes underground, outlets for BBQ & RV, plug in for external generator, sewer pipe for RV, external 200 amp panel (2 RV sockets & 2x 110V), the list goes on. A getaway oasis without the hassle.

#### **Essential Information**

MLS® #

E4443420

| Price          | \$395,000              |
|----------------|------------------------|
| Bedrooms       | 2                      |
| Bathrooms      | 2.00                   |
| Full Baths     | 2                      |
| Square Footage | 994                    |
| Acres          | 1.64                   |
| Year Built     | 2024                   |
| Туре           | Rural                  |
| Sub-Type       | Detached Single Family |
| Style          | Bungalow               |
| Status         | Active                 |