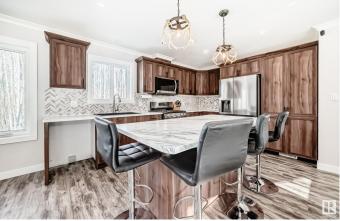

#### \$395,000

2 Bedroom, 2.00 Bathroom, 994 sqft Rural on 1.64 Acres

Charaden Meadows, Rural Wetaskiwin County, AB

NEW HOME!! REMARKABLE 2024 BUILT MANUFACTURED HOME located mins away from Pigeon Lake, 30 minutes to Leduc, Nisku & the Airport, in the relaxed community of Charaden Meadows. Seeking off grid living? This is very close with lots of options! Move in read with ample land and the possibility of a variety of animals. Not only is this an ideal location but this new meticulously prefabricated home has quality finishes and a sleek modern look. With 2 large bedrooms & 2 complete bathrooms, a gorgeous kitchen with coffee coloured cabinets & a practical eat in kitchen island, lots of natural light. This is just a feel good home! Impressive windows showcasing large decks with lots of room to entertain! RV parking, new home owner warranty, exterior hot-cold water tap, heated & insulated lines for pipes underground, outlets for BBQ & RV, plug in for external generator, sewer pipe for RV, external 200 amp panel (2 RV sockets & 2x 110V), the list goes on. A getaway oasis without the hassle.

#### **Essential Information**

MLS® #

E4443420

| Price          | \$395,000              |
|----------------|------------------------|
| Bedrooms       | 2                      |
| Bathrooms      | 2.00                   |
| Full Baths     | 2                      |
| Square Footage | 994                    |
| Acres          | 1.64                   |
| Year Built     | 2024                   |
| Туре           | Rural                  |
| Sub-Type       | Detached Single Family |
| Style          | Bungalow               |
| Status         | Active                 |