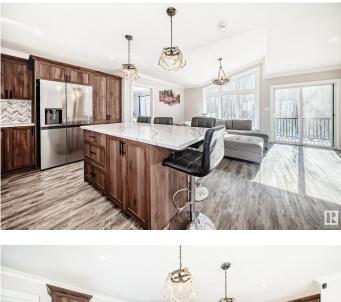

#### \$395,000

2 Bedroom, 2.00 Bathroom, 994 sqft Rural on 1.64 Acres

Charaden Meadows, Rural Wetaskiwin County, AB

NEW HOME!! REMARKABLE 2024 BUILT MANUFACTURED HOME located mins away from Pigeon Lake, 30 minutes to Leduc, Nisku & the Airport, in the relaxed community of Charaden Meadows. Seeking off grid living? This is very close with lots of options! Move in read with ample land and the possibility of a variety of animals. Not only is this an ideal location but this new meticulously prefabricated home has quality finishes and a sleek modern look. With 2 large bedrooms & 2 complete bathrooms, a gorgeous kitchen with coffee coloured cabinets & a practical eat in kitchen island, lots of natural light. This is just a feel good home! Impressive windows showcasing large decks with lots of room to entertain! RV parking, new home owner warranty, exterior hot-cold water tap, heated & insulated lines for pipes underground, outlets for BBQ & RV, plug in for external generator, sewer pipe for RV, external 200 amp panel (2 RV sockets & 2x 110V), the list goes on. A getaway oasis without the hassle.

#### **Essential Information**

MLS® #

E4443420

| Price          | \$395,000              |
|----------------|------------------------|
| Bedrooms       | 2                      |
| Bathrooms      | 2.00                   |
| Full Baths     | 2                      |
| Square Footage | 994                    |
| Acres          | 1.64                   |
| Year Built     | 2024                   |
| Туре           | Rural                  |
| Sub-Type       | Detached Single Family |
| Style          | Bungalow               |
| Status         | Active                 |