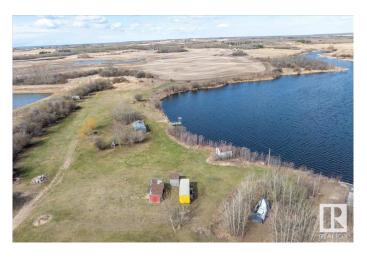

#### \$499,000

0 Bedroom, 0.00 Bathroom, Rural on 50.16 Acres

None, Rural Beaver County, AB

Escape to your own private sanctuary in the heart of nature! Nestled within 50 acres of pristine land, this extraordinary property offers a beautiful park-like setting, complete with a captivating trout pond, winding walking trails, large garden plot, huge camping area, and a charming cabin that boasts breathtaking views of a serene lake. Your own private swimming pond with 2 paddle boats. This remarkable estate is a rare gem, offering not just land, but an opportunity to reconnect with the natural world and rediscover a sense of wonder. Whether you envision a peaceful retreat, an outdoor enthusiast's haven, or a place to create cherished memories with loved ones, this property fulfills every dream. Private setting with a gated entrance. A must see !!!