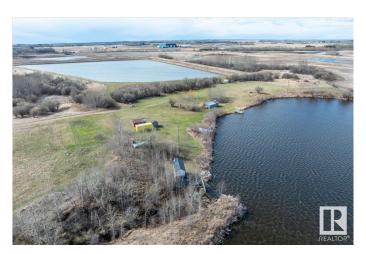

#### \$499,000

0 Bedroom, 0.00 Bathroom, Rural on 50.16 Acres

None, Rural Beaver County, AB

Escape to your own private sanctuary in the heart of nature! Nestled within 50 acres of pristine land, this extraordinary property offers a beautiful park-like setting, complete with a captivating trout pond, winding walking trails, large garden plot, huge camping area, and a charming cabin that boasts breathtaking views of a serene lake. Your own private swimming pond with 2 paddle boats. This remarkable estate is a rare gem, offering not just land, but an opportunity to reconnect with the natural world and rediscover a sense of wonder. Whether you envision a peaceful retreat, an outdoor enthusiast's haven, or a place to create cherished memories with loved ones, this property fulfills every dream. Private setting with a gated entrance. A must see !!!