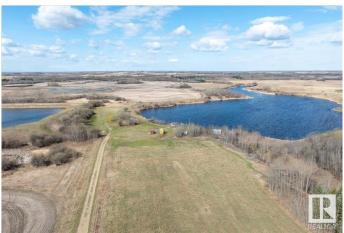

#### \$499,000

0 Bedroom, 0.00 Bathroom, Rural on 50.16 Acres

None, Rural Beaver County, AB

Escape to your own private sanctuary in the heart of nature! Nestled within 50 acres of pristine land, this extraordinary property offers a beautiful park-like setting, complete with a captivating trout pond, winding walking trails, large garden plot, huge camping area, and a charming cabin that boasts breathtaking views of a serene lake. Your own private swimming pond with 2 paddle boats. This remarkable estate is a rare gem, offering not just land, but an opportunity to reconnect with the natural world and rediscover a sense of wonder. Whether you envision a peaceful retreat, an outdoor enthusiast's haven, or a place to create cherished memories with loved ones, this property fulfills every dream. Private setting with a gated entrance. A must see !!!