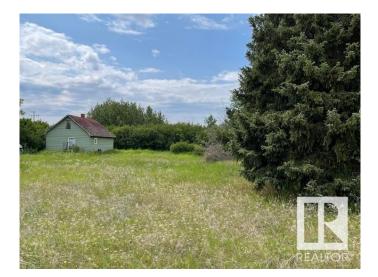

#### \$199,900

0 Bedroom, 0.00 Bathroom, Rural on 79.04 Acres

None, Rural Lamont County, AB

A Big Opportunity...for this approx 79 acre of recreational/farmland with trees and sandy soil. Great location for a long term investment as a recreational(RV)use or as a new build. The Land borders onto Highway 831 and is only 13 miles north of the Town of Lamont. The North Saskatchewan River(Waskatenau Bridge) is only 6 miles to the north of the land. An oil surface lease is included in the price. Highway 831 is a highway that continues on to the Fort McMurray/ Conklin oil activity. Also the Fort Saskatchewan/Redwater/Scotford Heartland Industrial District is approx 40 minutes to the southwest on paved highways. Excellent Value....

## Exterior

Exterior Features Private Setting