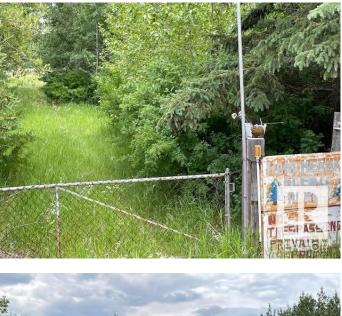

#### \$199,900

0 Bedroom, 0.00 Bathroom, Rural on 79.04 Acres

None, Rural Lamont County, AB

A Big Opportunity...for this approx 79 acre of recreational/farmland with trees and sandy soil. Great location for a long term investment as a recreational(RV)use or as a new build. The Land borders onto Highway 831 and is only 13 miles north of the Town of Lamont. The North Saskatchewan River(Waskatenau Bridge) is only 6 miles to the north of the land. An oil surface lease is included in the price. Highway 831 is a highway that continues on to the Fort McMurray/ Conklin oil activity. Also the Fort Saskatchewan/Redwater/Scotford Heartland Industrial District is approx 40 minutes to the southwest on paved highways. Excellent Value....

## Exterior

Exterior Features Private Setting