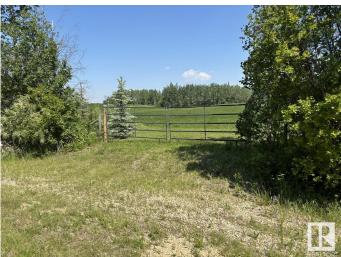

#### \$116,900

0 Bedroom, 0.00 Bathroom, Rural on 8.00 Acres

None, Rural Parkland County, AB

For more information, please click on "View Listing on Realtor Website". Find your escape at 7220 Township Road 532, nestled in tranguil Parkland County. This private 8-acre parcel sits at the peaceful end of a dead-end road, with utilities right at the lot line, ready for your vision. Enjoy the perfect blend of open, buildable land and a mature treed area spacious enough to wander and explore. Zoned AGG (Agricultural General District), this property offers exceptional flexibility for building, farming, or recreation. Just minutes from one of Alberta's newest golf resorts and a short drive to the Yellowhead Highway via a well-maintained gravel road, you'II appreciate how easily serenity and convenience come together here. Whether you're dreaming of a retreat, hobby farm, or a forever home, this is a rare opportunity to have it all; privacy, nature, and accessibility in one remarkable package.

# Exterior

Exterior Features Backs Onto Park/Trees, Golf Nearby, Level Land, No Through Road, Private Setting, Rolling Land, Treed Lot