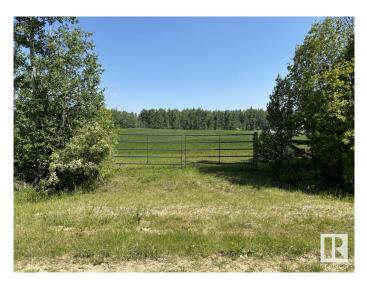

#### \$116,900

0 Bedroom, 0.00 Bathroom, Rural on 8.00 Acres

None, Rural Parkland County, AB

For more information, please click on "View Listing on Realtor Website". Find your escape at 7220 Township Road 532, nestled in tranguil Parkland County. This private 8-acre parcel sits at the peaceful end of a dead-end road, with utilities right at the lot line, ready for your vision. Enjoy the perfect blend of open, buildable land and a mature treed area spacious enough to wander and explore. Zoned AGG (Agricultural General District), this property offers exceptional flexibility for building, farming, or recreation. Just minutes from one of Alberta's newest golf resorts and a short drive to the Yellowhead Highway via a well-maintained gravel road, you'II appreciate how easily serenity and convenience come together here. Whether you're dreaming of a retreat, hobby farm, or a forever home, this is a rare opportunity to have it all; privacy, nature, and accessibility in one remarkable package.

# Exterior

Exterior Features Backs Onto Park/Trees, Golf Nearby, Level Land, No Through Road, Private Setting, Rolling Land, Treed Lot