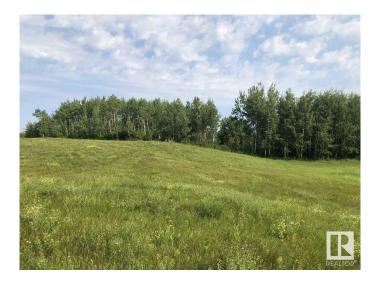

#### \$116,900

0 Bedroom, 0.00 Bathroom, Rural on 8.00 Acres

None, Rural Parkland County, AB

For more information, please click on "View Listing on Realtor Website". Find your escape at 7220 Township Road 532, nestled in tranguil Parkland County. This private 8-acre parcel sits at the peaceful end of a dead-end road, with utilities right at the lot line, ready for your vision. Enjoy the perfect blend of open, buildable land and a mature treed area spacious enough to wander and explore. Zoned AGG (Agricultural General District), this property offers exceptional flexibility for building, farming, or recreation. Just minutes from one of Alberta's newest golf resorts and a short drive to the Yellowhead Highway via a well-maintained gravel road, you'II appreciate how easily serenity and convenience come together here. Whether you're dreaming of a retreat, hobby farm, or a forever home, this is a rare opportunity to have it all; privacy, nature, and accessibility in one remarkable package.

# Exterior

Exterior Features Backs Onto Park/Trees, Golf Nearby, Level Land, No Through Road, Private Setting, Rolling Land, Treed Lot