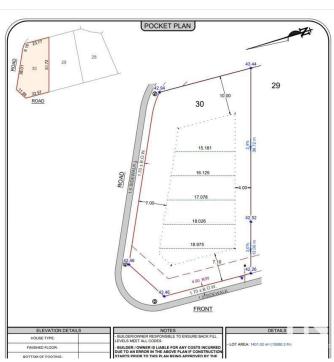

## \$599,999

0 Bedroom, 0.00 Bathroom, Rural on 0.35 Acres

Sherwood Golf & Country Club Estates, Rural Strathcona County, AB

Build your dream home on this Corner Lot situated on a quiet cul-de- sac in the Sherwood Park Golf and Country Club Estates. This 15066 square feet lot offers the perfect opportunity to create your dream home with the builder of your choice. Ideally located just minutes from the Whitemud and Anthony Henday, you'll enjoy easy access to major routes while being nestled in a tranquil, family-friendly suburb. Surrounded by scenic walking trails and lush green spaces, this lot provides the perfect blend of nature and convenience. Don't miss your chance to build in this sought-after community!

## **Community Information**

Address 52327 Range Road 233

Area Rural Strathcona County

Subdivision Sherwood Golf & Country Club Estates

City Rural Strathcona County

County ALBERTA

Province AB

Postal Code T8B 1C7