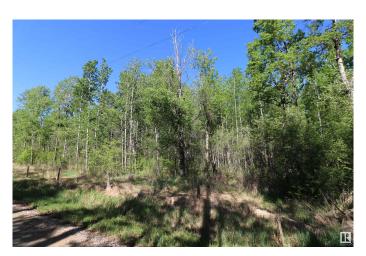

## \$87,500

0 Bedroom, 0.00 Bathroom, Rural on 1.26 Acres

None, Rural Lac Ste. Anne County, AB

40 MINUTES WEST OF EDMONTON ON THE SOUTH SHORE OF LAC STE ANNE IS WHERE YOU WILL FIND THIS TREED 1.26 ACRE PROPERTY JUST STEPS FROM THE LAKE AND WITH LOTS OF OPTIONS TO LOCATE YOUR NEW HOME, OR YOU MAY JUST WANT TO HAVE A GET-AWAY SPOT FOR THE RV. THERE ARE OTHER ATTACHED LOTS FOR SALE AS WELL. SO YOU CAN EXPAND YOUR VISION IF NEED BE. THERE ARE VARIOUS LOCATIONS AVAILABLE TO ACCESS THE LAKE. PLEASE CHECK THE PHOTOS FOR THE ADDITIONAL LOTS AND SIZES THAT ARE AVAILABLE, POWER AND GAS AT PROPERTY LINE.

#### **Exterior**

Exterior Features Boating, Flat Site, Schools, Shopping Nearby, Treed Lot