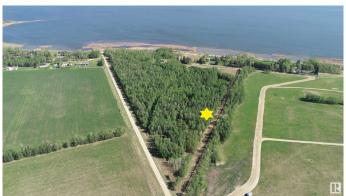

## \$87,500

0 Bedroom, 0.00 Bathroom, Rural on 1.26 Acres

None, Rural Lac Ste. Anne County, AB

40 MINUTES WEST OF EDMONTON ON THE SOUTH SHORE OF LAC STE ANNE IS WHERE YOU WILL FIND THIS TREED 1.26 ACRE PROPERTY JUST STEPS FROM THE LAKE AND WITH LOTS OF OPTIONS TO LOCATE YOUR NEW HOME, OR YOU MAY JUST WANT TO HAVE A GET-AWAY SPOT FOR THE RV. THERE ARE OTHER ATTACHED LOTS FOR SALE AS WELL. SO YOU CAN EXPAND YOUR VISION IF NEED BE. THERE ARE VARIOUS LOCATIONS AVAILABLE TO ACCESS THE LAKE. PLEASE CHECK THE PHOTOS FOR THE ADDITIONAL LOTS AND SIZES THAT ARE AVAILABLE, POWER AND GAS AT PROPERTY LINE.

# **Community Information**

Address 404 54411 Rge Rd 40

Area Rural Lac Ste. Anne County

Subdivision None

City Rural Lac Ste. Anne County

County ALBERTA

Province AB

Postal Code T0E 0A0