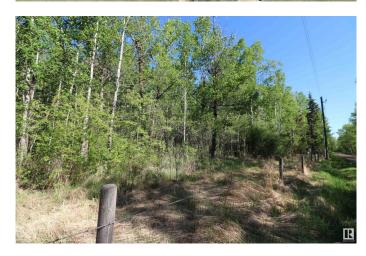

## \$87,500

0 Bedroom, 0.00 Bathroom, Rural on 1.26 Acres

None, Rural Lac Ste. Anne County, AB

40 MINUTES WEST OF EDMONTON ON THE SOUTH SHORE OF LAC STE ANNE IS WHERE YOU WILL FIND THIS TREED 1.26 ACRE PROPERTY JUST STEPS FROM THE LAKE AND WITH LOTS OF OPTIONS TO LOCATE YOUR NEW HOME, OR YOU MAY JUST WANT TO HAVE A GET-AWAY SPOT FOR THE RV. THERE ARE OTHER ATTACHED LOTS FOR SALE AS WELL. SO YOU CAN EXPAND YOUR VISION IF NEED BE. THERE ARE VARIOUS LOCATIONS AVAILABLE TO ACCESS THE LAKE. PLEASE CHECK THE PHOTOS FOR THE ADDITIONAL LOTS AND SIZES THAT ARE AVAILABLE, POWER AND GAS AT PROPERTY LINE.

#### **Exterior**

Exterior Features Boating, Flat Site, Schools, Shopping Nearby, Treed Lot