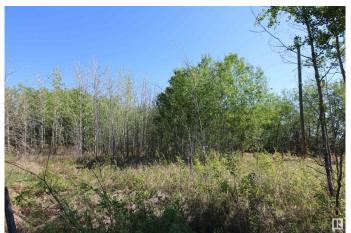

## \$165,000

0 Bedroom, 0.00 Bathroom, Rural on 6.61 Acres

None, Rural Lac Ste. Anne County, AB

40 MINUTES WEST OF EDMONTON ON THE SOUTH SHORE OF LAC STE ANNE IS WHERE YOU WILL FIND THIS TREED 6.61 ACRE PROPERTY JUST STEPS FROM THE LAKE AND WITH LOTS OF OPTIONS TO LOCATE YOUR NEW HOME, OR YOU MAY JUST WANT TO HAVE A GET-AWAY SPOT FOR THE RV. THERE ARE VARIOUS LOCATIONS AVAILABLE TO ACCESS THE LAKE. THERE ARE ALSO OTHER ATTACHED LOTS FOR SALE AS WELL, SO YOU CAN EXPAND YOUR VISION IF NEED BE. PLEASE CHECK THE PHOTOS FOR THE ADDITIONAL LOTS AND SIZES THAT ARE AVAILABLE. POWER AND GAS AT PROPERTY LINE.

#### **Exterior**

Exterior Features Boating, Flat Site, Schools, Shopping Nearby, Treed Lot