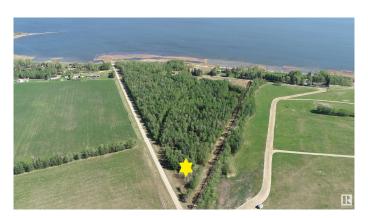

## \$165,000

0 Bedroom, 0.00 Bathroom, Rural on 6.61 Acres

None, Rural Lac Ste. Anne County, AB

40 MINUTES WEST OF EDMONTON ON THE SOUTH SHORE OF LAC STE ANNE IS WHERE YOU WILL FIND THIS TREED 6.61 ACRE PROPERTY JUST STEPS FROM THE LAKE AND WITH LOTS OF OPTIONS TO LOCATE YOUR NEW HOME, OR YOU MAY JUST WANT TO HAVE A GET-AWAY SPOT FOR THE RV. THERE ARE VARIOUS LOCATIONS AVAILABLE TO ACCESS THE LAKE. THERE ARE ALSO OTHER ATTACHED LOTS FOR SALE AS WELL, SO YOU CAN EXPAND YOUR VISION IF NEED BE. PLEASE CHECK THE PHOTOS FOR THE ADDITIONAL LOTS AND SIZES THAT ARE AVAILABLE. POWER AND GAS AT PROPERTY LINE.

#### **Exterior**

Exterior Features Boating, Flat Site, Schools, Shopping Nearby, Treed Lot