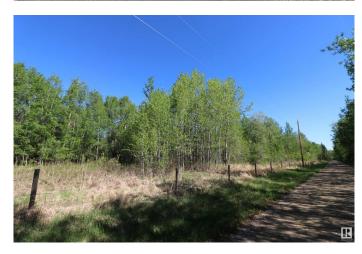

## \$165,000

0 Bedroom, 0.00 Bathroom, Rural on 6.61 Acres

None, Rural Lac Ste. Anne County, AB

40 MINUTES WEST OF EDMONTON ON THE SOUTH SHORE OF LAC STE ANNE IS WHERE YOU WILL FIND THIS TREED 6.61 ACRE PROPERTY JUST STEPS FROM THE LAKE AND WITH LOTS OF OPTIONS TO LOCATE YOUR NEW HOME, OR YOU MAY JUST WANT TO HAVE A GET-AWAY SPOT FOR THE RV. THERE ARE VARIOUS LOCATIONS AVAILABLE TO ACCESS THE LAKE. THERE ARE ALSO OTHER ATTACHED LOTS FOR SALE AS WELL, SO YOU CAN EXPAND YOUR VISION IF NEED BE. PLEASE CHECK THE PHOTOS FOR THE ADDITIONAL LOTS AND SIZES THAT ARE AVAILABLE. POWER AND GAS AT PROPERTY LINE.

#### **Exterior**

Exterior Features Boating, Flat Site, Schools, Shopping Nearby, Treed Lot