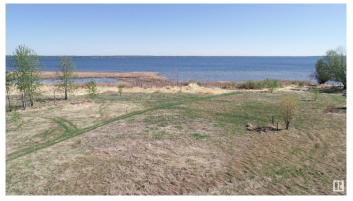

#### \$465,000

0 Bedroom, 0.00 Bathroom, Rural on 2.98 Acres

None, Rural Lac Ste. Anne County, AB

NOT OFTEN DOES A PROPERTY LIKE THIS COME ALONG!! 40 MINUTES WEST OF EDMONTON ON THE SOUTH SHORE OF LAC STE ANNE IS WHERE YOU WILL FIND THIS 2.98 ACRE WATERFRONT PROPERTY WITH RIPARIAN RIGHTS. YOU GET 600 FEET OF SHORELINE TO ENJOY ALL ON YOUR OWN AND THE PROPERTY IS TREED FOR PRIVACY. THIS PROPERTY TITLE CONTAINS 2 LOTS SO PERHAPS AN OPPORTUNITY TO BUILD 2 HOMES AND CREATE YOUR FAMILY WATERFRONT DREAM COMPOUND. THERE IS SAND PRESENT DOWN BY THE WATER. THERE ARE OTHER ATTACHED LOTS FOR SALE AS WELL. PLEASE CHECK THE PHOTOS FOR THE LOT SIZES THAT ARE AVAILABLE. IMAGINE THE POSSIBILITIES ON THIS GEM. POWER AND GAS AT PROPERTY LINE.