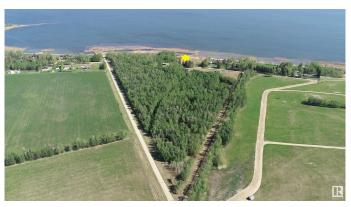

#### \$465,000

0 Bedroom, 0.00 Bathroom, Rural on 2.98 Acres

None, Rural Lac Ste. Anne County, AB

NOT OFTEN DOES A PROPERTY LIKE THIS COME ALONG!! 40 MINUTES WEST OF EDMONTON ON THE SOUTH SHORE OF LAC STE ANNE IS WHERE YOU WILL FIND THIS 2.98 ACRE WATERFRONT PROPERTY WITH RIPARIAN RIGHTS. YOU GET 600 FEET OF SHORELINE TO ENJOY ALL ON YOUR OWN AND THE PROPERTY IS TREED FOR PRIVACY. THIS PROPERTY TITLE CONTAINS 2 LOTS SO PERHAPS AN OPPORTUNITY TO BUILD 2 HOMES AND CREATE YOUR FAMILY WATERFRONT DREAM COMPOUND. THERE IS SAND PRESENT DOWN BY THE WATER. THERE ARE OTHER ATTACHED LOTS FOR SALE AS WELL. PLEASE CHECK THE PHOTOS FOR THE LOT SIZES THAT ARE AVAILABLE. IMAGINE THE POSSIBILITIES ON THIS GEM. POWER AND GAS AT PROPERTY LINE.