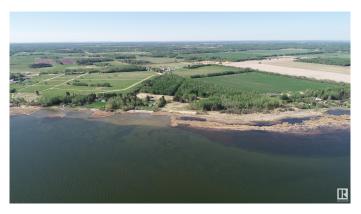

### \$480,000

0 Bedroom, 0.00 Bathroom, Rural on 15.50 Acres

None, Rural Lac Ste. Anne County, AB

NOT OFTEN DOES A PROPERTY LIKE THIS COME ALONG!! 40 MINUTES WEST OF EDMONTON ON THE SOUTH SHORE OF LAC STE ANNE IS WHERE YOU WILL FIND THIS 15.5 ACRE WATERFRONT PROPERTY WITH RIPARIAN RIGHTS, YOU GET 625 FEET OF SHORELINE TO ENJOY ALL ON YOUR OWN AND THE PROPERTY IS TREED FOR PRIVACY. BUILD YOUR WATERFRONT DREAM COMPOUND OR PERHAPS THE COUNTY MAY ALLOW OTHER TYPES OF PERSONAL OR BUSINESS OPPORTUNITIES. THERE ARE OTHER ATTACHED LOTS FOR SALE AS WELL. PLEASE CHECK THE PHOTOS FOR THE LOT SIZES THAT ARE AVAILABLE. IMAGINE THE POSSIBILITIES ON THIS GEM. POWER AND GAS AT PROPERTY LINE.

#### **Exterior**

Exterior Features Boating, Flat Site, Lake Access Property, Lake View, Private Setting,

Schools, Shopping Nearby, Treed Lot, Waterfront Property