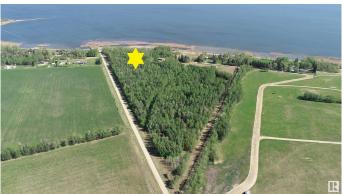

### \$480,000

0 Bedroom, 0.00 Bathroom, Rural on 15.50 Acres

None, Rural Lac Ste. Anne County, AB

NOT OFTEN DOES A PROPERTY LIKE THIS COME ALONG!! 40 MINUTES WEST OF EDMONTON ON THE SOUTH SHORE OF LAC STE ANNE IS WHERE YOU WILL FIND THIS 15.5 ACRE WATERFRONT PROPERTY WITH RIPARIAN RIGHTS, YOU GET 625 FEET OF SHORELINE TO ENJOY ALL ON YOUR OWN AND THE PROPERTY IS TREED FOR PRIVACY. BUILD YOUR WATERFRONT DREAM COMPOUND OR PERHAPS THE COUNTY MAY ALLOW OTHER TYPES OF PERSONAL OR BUSINESS OPPORTUNITIES. THERE ARE OTHER ATTACHED LOTS FOR SALE AS WELL. PLEASE CHECK THE PHOTOS FOR THE LOT SIZES THAT ARE AVAILABLE. IMAGINE THE POSSIBILITIES ON THIS GEM. POWER AND GAS AT PROPERTY LINE.

#### **Exterior**

Exterior Features Boating, Flat Site, Lake Access Property, Lake View, Private Setting,

Schools, Shopping Nearby, Treed Lot, Waterfront Property