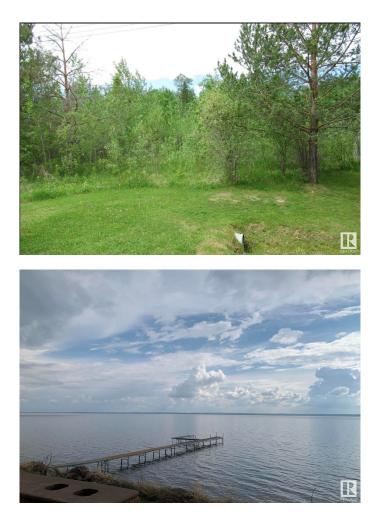

#### \$89,900

0 Bedroom, 0.00 Bathroom, Rural on 0.46 Acres

Mulhurst Bay, Rural Wetaskiwin County, AB

Just under ½ an acre, this treed and private lot in Mulhurts bay just north of Pigeon Lake offers the ideal setting for your dream getaway. Enjoy peaceful walks to the lakeâ€<sup>TM</sup>s north shore, only minutes from your doorstep and a short drive to the boat launch! Whether youâ€<sup>TM</sup>re building a summer cabin, a year-round home, or simply investing in your future, this property offers the serenity of lake life with the convenience of gas and power at the lot line. Enjoy endless outdoor activities like boating, fishing, paddleboarding, and evening fires under the stars. An affordable way to escape the hustle and recharge by the water!

#### Exterior

Exterior Features Private Setting, Treed Lot