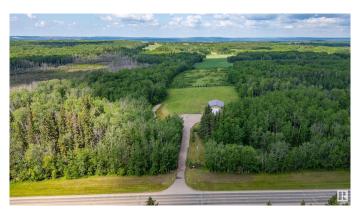

## \$369,700

0 Bedroom, 0.00 Bathroom, Rural on 9.88 Acres

None, Rural Smoky Lake County, AB

Georgeous 9.88 Acres + SHOP (2014) & unique R.V. set up, just 10 minutes from Smoky Lake & 10 minutes to Hanmore Lake. Paved highway leads you to the gated entrance of this stunning parcel of land situated on an ideal, treed, partially fenced private setting. Build your dream home or R.V Enthusiasts roll in, park and enjoy your very own, perfect holiday spot! This property offers 40 x 60 SHOP, 220 power, metal siding/metal roof, front concrete pad, concrete floor, Shop garage door-14ft high & 16ft wide. This parcel is equipped with 4 RV sites, adjacent to each other, each with their own independent 50 amp power supply- sufficient power capabilities, so that each RV can run their A/C on a hot summer day! Enjoy the luxury of the 3pc Toilet and Shower building equipped with a pressure system & hot water on demand! Entertain around the fire pit area, stocked w/ generous supply of firewood stored in the Wood Shelter. Garden plot is wonderfully fertile! Quad trails go right around the property! **ACREAGE HEAVEN!** 