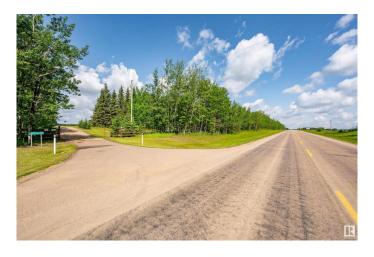

## \$369,700

0 Bedroom, 0.00 Bathroom, Rural on 9.88 Acres

None, Rural Smoky Lake County, AB

Georgeous 9.88 Acres + SHOP (2014) & unique R.V. set up, just 10 minutes from Smoky Lake & 10 minutes to Hanmore Lake. Paved highway leads you to the gated entrance of this stunning parcel of land situated on an ideal, treed, partially fenced private setting. Build your dream home or R.V Enthusiasts roll in, park and enjoy your very own, perfect holiday spot! This property offers 40 x 60 SHOP, 220 power, metal siding/metal roof, front concrete pad, concrete floor, Shop garage door-14ft high & 16ft wide. This parcel is equipped with 4 RV sites, adjacent to each other, each with their own independent 50 amp power supply- sufficient power capabilities, so that each RV can run their A/C on a hot summer day! Enjoy the luxury of the 3pc Toilet and Shower building equipped with a pressure system & hot water on demand! Entertain around the fire pit area, stocked w/ generous supply of firewood stored in the Wood Shelter. Garden plot is wonderfully fertile! Quad trails go right around the property! **ACREAGE HEAVEN!** 