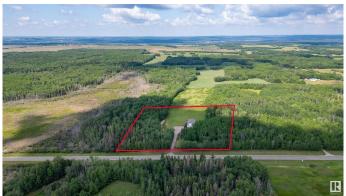

## \$369,700

0 Bedroom, 0.00 Bathroom, Rural on 9.88 Acres

None, Rural Smoky Lake County, AB

Georgeous 9.88 Acres + SHOP (2014) & unique R.V. set up, just 10 minutes from Smoky Lake & 10 minutes to Hanmore Lake. Paved highway leads you to the gated entrance of this stunning parcel of land situated on an ideal, treed, partially fenced private setting. Build your dream home or R.V Enthusiasts roll in, park and enjoy your very own, perfect holiday spot! This property offers 40 x 60 SHOP, 220 power, metal siding/metal roof, front concrete pad, concrete floor, Shop garage door-14ft high & 16ft wide. This parcel is equipped with 4 RV sites, adjacent to each other, each with their own independent 50 amp power supply- sufficient power capabilities, so that each RV can run their A/C on a hot summer day! Enjoy the luxury of the 3pc Toilet and Shower building equipped with a pressure system & hot water on demand! Entertain around the fire pit area, stocked w/ generous supply of firewood stored in the Wood Shelter. Garden plot is wonderfully fertile! Quad trails go right around the property! **ACREAGE HEAVEN!** 