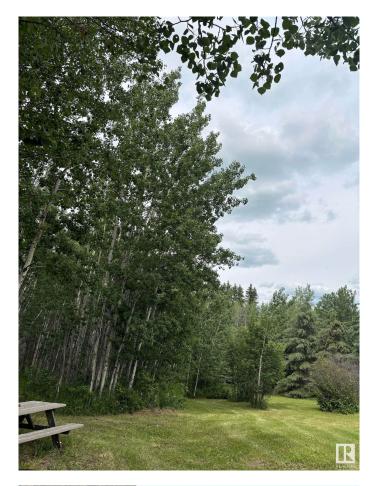

#### \$89,900

0 Bedroom, 0.00 Bathroom, Rural on 0.70 Acres

Floatingstone, Rural St. Paul County, AB

Floatingstone Lake Lot, ready for your summer enjoyment! Nice balance of treed/green area and RV parking site with three 30amp RV plugs, septic holding tank. This lot is 0.70 acre and backs onto Municipal Reserve providing walking access to the lake! Price includes applicable GST and moveable storage shed.

## Exterior

Exterior Features Corner Lot, Treed Lot, Partially Fenced