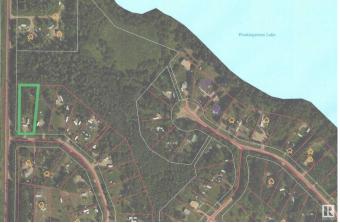

#### \$89,900

0 Bedroom, 0.00 Bathroom, Rural on 0.70 Acres

Floatingstone, Rural St. Paul County, AB

Floatingstone Lake Lot, ready for your summer enjoyment! Nice balance of treed/green area and RV parking site with three 30amp RV plugs, septic holding tank. This lot is 0.70 acre and backs onto Municipal Reserve providing walking access to the lake! Price includes applicable GST and moveable storage shed.

#### **Community Information**

| Address     | 573 12002 Twp Rd 605 A |
|-------------|------------------------|
| Area        | Rural St. Paul County  |
| Subdivision | Floatingstone          |
| City        | Rural St. Paul County  |
| County      | ALBERTA                |
| Province    | AB                     |
| Postal Code | T0A 0N0                |