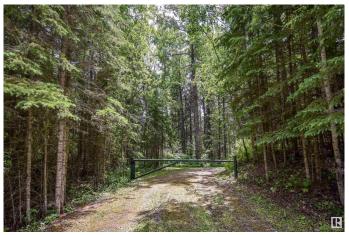

## \$187,500

0 Bedroom, 0.00 Bathroom, Rural on 3.68 Acres

Meso West IV, Rural Parkland County, AB

This attractive lot is ready for you to grow into the country space you've dreamed of, and the privacy you're looking for to build the home of your dreams. It offers 3.68 acres with a gated, winding driveway leading to a charming and sunny cleared site that already has a metal-clad shed (20x25) and an outhouse. This is a perfect spot to host guests around a fire pit, store your RV, and relax among wildflowers, surrounded by towering evergreen and deciduous trees. A natural slope makes it ideal for a home with a walk-out basement, and the setting is so quiet and peaceful! Close to Cougar Creek Golf Course, Wabamun, and approx. 30 minutes to west Edmonton.

### **Exterior**

Exterior Features Backs Onto Park/Trees, Golf Nearby, Partially Landscaped, Private

Setting, Sloping Lot, Treed Lot