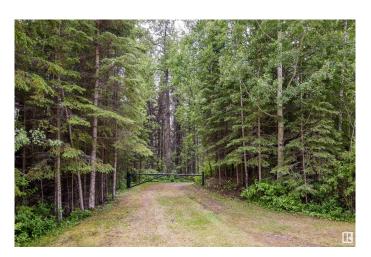

## \$187,500

0 Bedroom, 0.00 Bathroom, Rural on 3.68 Acres

Meso West IV, Rural Parkland County, AB

This attractive lot is ready for you to grow into the country space you've dreamed of, and the privacy you're looking for to build the home of your dreams. It offers 3.68 acres with a gated, winding driveway leading to a charming and sunny cleared site that already has a metal-clad shed (20x25) and an outhouse. This is a perfect spot to host guests around a fire pit, store your RV, and relax among wildflowers, surrounded by towering evergreen and deciduous trees. A natural slope makes it ideal for a home with a walk-out basement, and the setting is so quiet and peaceful! Close to Cougar Creek Golf Course, Wabamun, and approx. 30 minutes to west Edmonton.

### **Exterior**

Exterior Features Backs Onto Park/Trees, Golf Nearby, Partially Landscaped, Private

Setting, Sloping Lot, Treed Lot