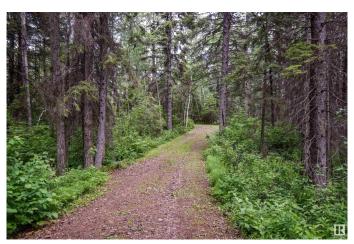

## \$187,500

0 Bedroom, 0.00 Bathroom, Rural on 3.68 Acres

Meso West IV, Rural Parkland County, AB

This attractive lot is ready for you to grow into the country space you've dreamed of, and the privacy you're looking for to build the home of your dreams. It offers 3.68 acres with a gated, winding driveway leading to a charming and sunny cleared site that already has a metal-clad shed (20x25) and an outhouse. This is a perfect spot to host guests around a fire pit, store your RV, and relax among wildflowers, surrounded by towering evergreen and deciduous trees. A natural slope makes it ideal for a home with a walk-out basement, and the setting is so quiet and peaceful! Close to Cougar Creek Golf Course, Wabamun, and approx. 30 minutes to west Edmonton.

### **Exterior**

Exterior Features Backs Onto Park/Trees, Golf Nearby, Partially Landscaped, Private

Setting, Sloping Lot, Treed Lot