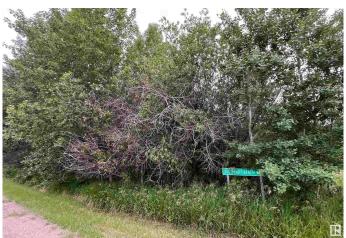

### \$19,900

0 Bedroom, 0.00 Bathroom, Rural on 0.75 Acres

Sandy Beach Estate, Rural Two Hills County, AB

This .75 acre fully treed vacant lot is ready for you to clear to set up a beautiful vacation spot. If you are into nature, bird watching or hiking this property is for you. There is a playground, ball diamond and RV camping nearby. Power and Gas are located at Property line.

#### **Exterior**

Exterior Features Picnic Area, Playground Nearby, Private Setting, Treed Lot