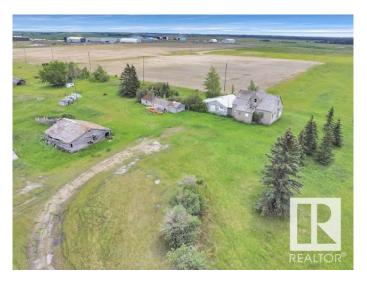

### \$250,000

0 Bedroom, 0.00 Bathroom, Rural on 80.00 Acres

None, Rural Beaver County, AB

Incredible opportunity to own 80 acres of agricultural land right beside the Village of Ryley with paved road access and excellent proximity to Highway 14. This expansive parcel offers open pasture, a dugout, and a collection of older homes and outbuildings that have mostly reached an unuseable state, but may offer salvage potential. Please do not enter buildings. Zoned AG, this land is ideal for grazing, hobby farming, or future development. Land was previously tilled many years ago. Adjacent to established industrial lands, this location provides excellent access and long-term potential while still offering rural peace and privacy. Utilities to the property include natural gas, power and phone. Well on site. A rare chance to invest in a spacious and versatile property with direct access to town amenities and regional transportation routes.