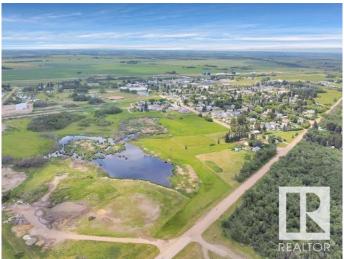

### \$250,000

0 Bedroom, 0.00 Bathroom, Rural on 80.00 Acres

None, Rural Beaver County, AB

Incredible opportunity to own 80 acres of agricultural land right beside the Village of Ryley with paved road access and excellent proximity to Highway 14. This expansive parcel offers open pasture, a dugout, and a collection of older homes and outbuildings that have mostly reached an unuseable state, but may offer salvage potential. Please do not enter buildings. Zoned AG, this land is ideal for grazing, hobby farming, or future development. Land was previously tilled many years ago. Adjacent to established industrial lands, this location provides excellent access and long-term potential while still offering rural peace and privacy. Utilities to the property include natural gas, power and phone. Well on site. A rare chance to invest in a spacious and versatile property with direct access to town amenities and regional transportation routes.