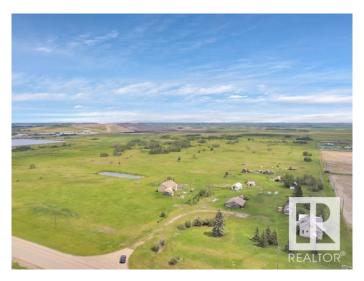

### \$250,000

0 Bedroom, 0.00 Bathroom, Rural on 80.00 Acres

None, Rural Beaver County, AB

Incredible opportunity to own 80 acres of agricultural land right beside the Village of Ryley with paved road access and excellent proximity to Highway 14. This expansive parcel offers open pasture, a dugout, and a collection of older homes and outbuildings that have mostly reached an unuseable state, but may offer salvage potential. Please do not enter buildings. Zoned AG, this land is ideal for grazing, hobby farming, or future development. Land was previously tilled many years ago. Adjacent to established industrial lands, this location provides excellent access and long-term potential while still offering rural peace and privacy. Utilities to the property include natural gas, power and phone. Well on site. A rare chance to invest in a spacious and versatile property with direct access to town amenities and regional transportation routes.