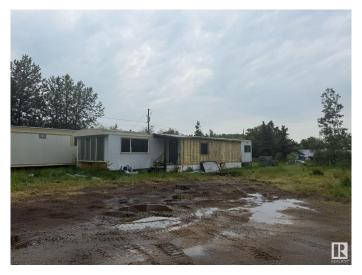

# \$130,000 - 6127 Hghway 16, Rural Parkland County

MLS® #E4444075

### \$130,000

1 Bedroom, 0.00 Bathroom, 646 sqft Rural on 0.62 Acres

None, Rural Parkland County, AB

\*Please note\* property is sold "as is where is at time of possession―. No warranties or representations. There is NO ACCESS to the house as it's not in livable condition, .All information and measurements have been obtained from the Tax Assessment, old MLS, a recent Appraisal and/or assumed, and could not be confirmed. Purchaser to confirm all details, including sizes, building style, any use type, parking, fees, utilities, taxes or any information pertaining to this property to their Satisfaction.

Built in 1975

MLS® # E4444075 Price \$130,000

Bedrooms 1

Bathrooms 0.00
Square Footage 646
Acres 0.62
Year Built 1975
Type Rural

Sub-Type Detached Single Family

Style Bungalow

Status Active