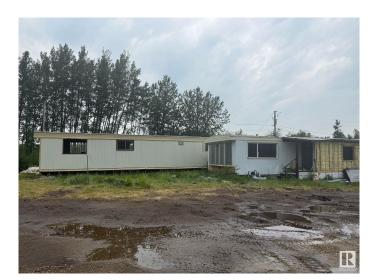

# \$130,000 - 6127 Hghway 16, Rural Parkland County

MLS® #E4444075

### \$130,000

1 Bedroom, 0.00 Bathroom, 646 sqft Rural on 0.62 Acres

None, Rural Parkland County, AB

\*Please note\* property is sold "as is where is at time of possession―. No warranties or representations. There is NO ACCESS to the house as it's not in livable condition, .All information and measurements have been obtained from the Tax Assessment, old MLS, a recent Appraisal and/or assumed, and could not be confirmed. Purchaser to confirm all details, including sizes, building style, any use type, parking, fees, utilities, taxes or any information pertaining to this property to their Satisfaction.

Built in 1975

MLS® # E4444075 Price \$130,000

Bedrooms 1

Bathrooms 0.00
Square Footage 646
Acres 0.62
Year Built 1975
Type Rural

Sub-Type Detached Single Family

Style Bungalow

Status Active