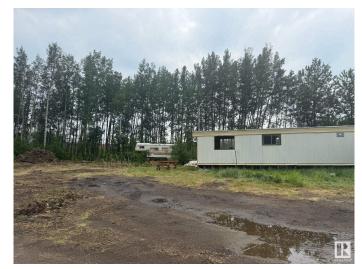

# \$130,000 - 6127 Hghway 16, Rural Parkland County

MLS® #E4444075

### \$130,000

1 Bedroom, 0.00 Bathroom, 646 sqft Rural on 0.62 Acres

None, Rural Parkland County, AB

\*Please note\* property is sold "as is where is at time of possession―. No warranties or representations. There is NO ACCESS to the house as it's not in livable condition, .All information and measurements have been obtained from the Tax Assessment, old MLS, a recent Appraisal and/or assumed, and could not be confirmed. Purchaser to confirm all details, including sizes, building style, any use type, parking, fees, utilities, taxes or any information pertaining to this property to their Satisfaction.

Built in 1975

MLS® # E4444075 Price \$130,000

Bedrooms 1

Bathrooms 0.00
Square Footage 646
Acres 0.62
Year Built 1975
Type Rural

Sub-Type Detached Single Family

Style Bungalow

Status Active