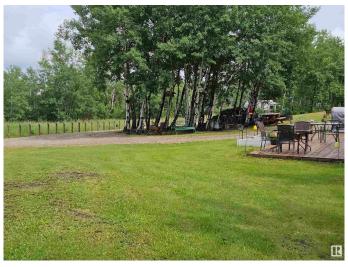

#### \$164,900

0 Bedroom, 0.00 Bathroom, Rural on 1.82 Acres

Vincent Lake, Rural St. Paul County, AB

"Vincent Lake Recreational Land" Awaiting you & your family, and available now. This awesome and amazing 1.82 acres is already set up for your camping pleasure with great access. This land may be suitable if you have more than one RV on site.(Two allowed maximum RE: County of St. Paul Land Use Bylaw) This gorgeous property is lakefront(There is an environmental reserve) and has some great views. This could be a vacation spot for camping or you may want to consider a year round home. There is fencing in place, with a lockable gate, plus perimeter markings in place. This property has many improvements including good parking areas, power on site and some clearing done, with some natural trees left for privacy and comfort.

## Exterior

Exterior Features Airport Nearby, Backs Onto Lake, Beach Access, Boating, Lake View, Waterfront Property, Partially Fenced