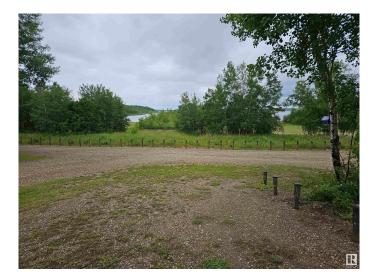

#### \$164,900

0 Bedroom, 0.00 Bathroom, Rural on 1.82 Acres

Vincent Lake, Rural St. Paul County, AB

"Vincent Lake Recreational Land" Awaiting you & your family, and available now. This awesome and amazing 1.82 acres is already set up for your camping pleasure with great access. This land may be suitable if you have more than one RV on site.(Two allowed maximum RE: County of St. Paul Land Use Bylaw) This gorgeous property is lakefront(There is an environmental reserve) and has some great views. This could be a vacation spot for camping or you may want to consider a year round home. There is fencing in place, with a lockable gate, plus perimeter markings in place. This property has many improvements including good parking areas, power on site and some clearing done, with some natural trees left for privacy and comfort.

## Exterior

Exterior Features Airport Nearby, Backs Onto Lake, Beach Access, Boating, Lake View, Waterfront Property, Partially Fenced