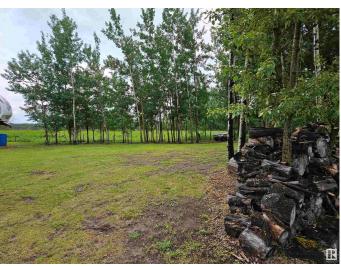

#### \$164,900

0 Bedroom, 0.00 Bathroom, Rural on 1.82 Acres

Vincent Lake, Rural St. Paul County, AB

"Vincent Lake Recreational Land" Awaiting you & your family, and available now. This awesome and amazing 1.82 acres is already set up for your camping pleasure with great access. This land may be suitable if you have more than one RV on site.(Two allowed maximum RE: County of St. Paul Land Use Bylaw) This gorgeous property is lakefront(There is an environmental reserve) and has some great views. This could be a vacation spot for camping or you may want to consider a year round home. There is fencing in place, with a lockable gate, plus perimeter markings in place. This property has many improvements including good parking areas, power on site and some clearing done, with some natural trees left for privacy and comfort.

## Exterior

Exterior Features Airport Nearby, Backs Onto Lake, Beach Access, Boating, Lake View, Waterfront Property, Partially Fenced