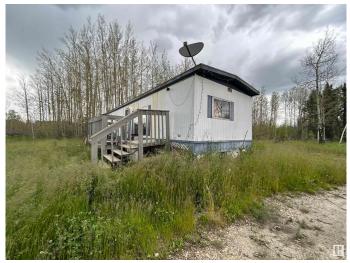

## \$149,900

3 Bedroom, 1.00 Bathroom, 784 sqft Rural on 4.99 Acres

None, Rural Brazeau County, AB

\* Please note\* property is being sold "as is where isâ€<sup>™</sup> at the time of possession―. No warranties or representations. 4.99 ACRES OUT OF SUBDIVISION ON RANGE ROAD 60 close to Buck Creek and Breton. 1974 single wide mobile home is a fixer upper! Build your dream home here!

#### Built in 1974

# Exterior

| Exterior Features | Flat Site, See Remarks |
|-------------------|------------------------|
| Foundation        | See Remarks            |