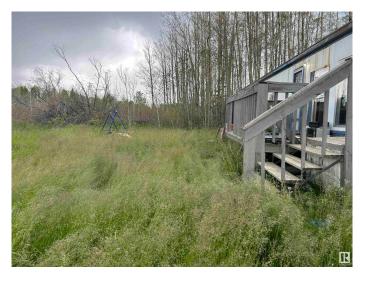

## \$149,900

3 Bedroom, 1.00 Bathroom, 784 sqft Rural on 4.99 Acres

None, Rural Brazeau County, AB

\* Please note\* property is being sold "as is where isâ€<sup>™</sup> at the time of possession―. No warranties or representations. 4.99 ACRES OUT OF SUBDIVISION ON RANGE ROAD 60 close to Buck Creek and Breton. 1974 single wide mobile home is a fixer upper! Build your dream home here!

# Exterior

| Exterior Features | Flat Site, See Remarks |
|-------------------|------------------------|
| Foundation        | See Remarks            |