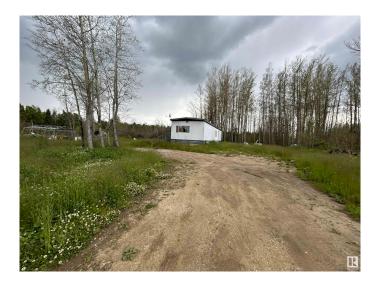

## \$149,900

3 Bedroom, 1.00 Bathroom, 784 sqft Rural on 4.99 Acres

None, Rural Brazeau County, AB

\* Please note\* property is being sold "as is where isâ€<sup>™</sup> at the time of possession―. No warranties or representations. 4.99 ACRES OUT OF SUBDIVISION ON RANGE ROAD 60 close to Buck Creek and Breton. 1974 single wide mobile home is a fixer upper! Build your dream home here!

# Exterior

| Exterior Features | Flat Site, See Remarks |
|-------------------|------------------------|
| Foundation        | See Remarks            |