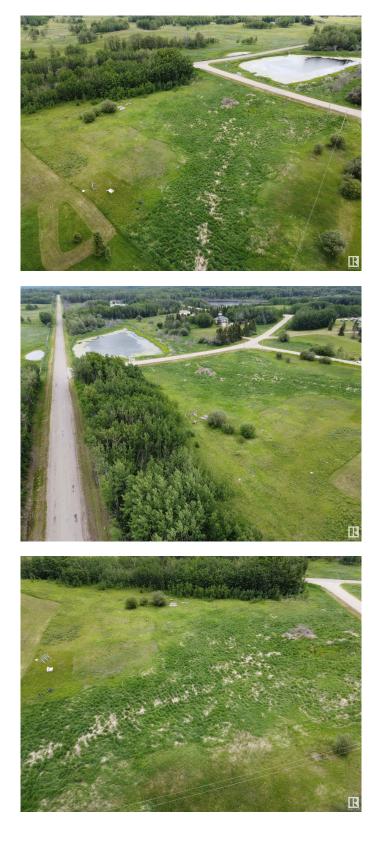

## \$200,000

0 Bedroom, 0.00 Bathroom, Rural on 3.29 Acres

Lakewood Acres, Rural Strathcona County, AB

Welcome to Lakewood Acres in Strathcona County â€" the perfect setting for your future country dream home! This sunny and scenic 3.28-acre lot is ideally located across from a tranquil environmental reserve with a peaceful duck pond, offering beautiful views and a serene atmosphere. This growing community is a fantastic place to plant roots and invest in your future. Power, gas, and phone services are conveniently available at the property line, and with no time limit to build, you have the flexibility to design and construct at your own pace. A thoughtful restrictive covenant is in place to protect the integrity and value of the area, ensuring that all homes meet quality standards in size and style. Located just 25 minutes east of Sherwood Park or 12 minutes west of Tofield, you'll enjoy the perfect balance of quiet country living with easy access to nearby amenities. Don't miss this incredible opportunity to build in one of Strathcona County's most peaceful and picturesque communities!