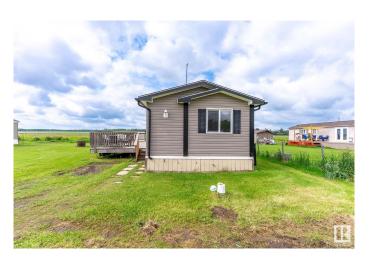

## \$240,000

3 Bedroom, 2.00 Bathroom, 1,207 sqft Rural on 0.50 Acres

Lac Ste Anne, Rural Lac Ste. Anne County, AB

Live at the lake! Manufactured home is located on 0.5 acres on Lac St. Anne. Enjoy paddle boarding, canoeing, motorboating in the summer and in the winter take in some ice fishing or enjoy the groomed snowmobile trails on and around the lake. Just a 5 min drive to Alberta Beach where you can take in the legendary Sno Mo days in February, or Polynesian days in the summer there is fun for all ages! This 1200 sf home has 3 beds and 2 baths with a dreamy ensuite with soaker tub! Open concept kitchen and living is functional for a family and with some love and personality it can be your dreamy lake house. The property comes with a C-can and fencing materials to build a chain link fence. Room to build a future garage too!

#### **Essential Information**

MLS® # E4444279

Price \$240,000

Bedrooms 3

Bathrooms 2.00

Full Baths 2

Square Footage 1,207

Acres 0.50 Year Built 2007 Type Rural

Sub-Type Detached Single Family

Style Bungalow
Status Active

#### **Amenities**

Features Deck, Exterior Walls- 2"x6", Vaulted Ceiling, Vinyl Windows

### **Exterior**

Exterior Modular

Exterior Features Boating, Flat Site, Not Fenced, Playground Nearby

Construction Modular Foundation Block