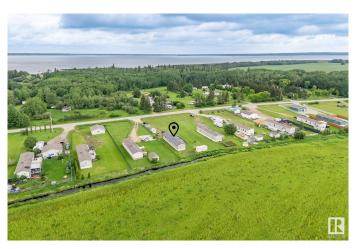

## \$240,000

3 Bedroom, 2.00 Bathroom, 1,207 sqft Rural on 0.50 Acres

Lac Ste Anne, Rural Lac Ste. Anne County, AB

Live at the lake! Manufactured home is located on 0.5 acres on Lac St. Anne. Enjoy paddle boarding, canoeing, motorboating in the summer and in the winter take in some ice fishing or enjoy the groomed snowmobile trails on and around the lake. Just a 5 min drive to Alberta Beach where you can take in the legendary Sno Mo days in February, or Polynesian days in the summer there is fun for all ages! This 1200 sf home has 3 beds and 2 baths with a dreamy ensuite with soaker tub! Open concept kitchen and living is functional for a family and with some love and personality it can be your dreamy lake house. The property comes with a C-can and fencing materials to build a chain link fence. Room to build a future garage too!

# **Community Information**

Address 149 3510 Ste. Anne Trail

Area Rural Lac Ste. Anne County

Subdivision Lac Ste Anne

City Rural Lac Ste. Anne County

County ALBERTA

Province AB

Postal Code T0E 0A0

### **Exterior**

Exterior Modular

Exterior Features Boating, Flat Site, Not Fenced, Playground Nearby

Construction Modular Foundation Block