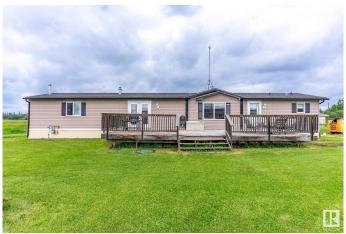

## \$240,000

3 Bedroom, 2.00 Bathroom, 1,207 sqft Rural on 0.50 Acres

Lac Ste Anne, Rural Lac Ste. Anne County, AB

Live at the lake! Manufactured home is located on 0.5 acres on Lac St. Anne. Enjoy paddle boarding, canoeing, motorboating in the summer and in the winter take in some ice fishing or enjoy the groomed snowmobile trails on and around the lake. Just a 5 min drive to Alberta Beach where you can take in the legendary Sno Mo days in February, or Polynesian days in the summer there is fun for all ages! This 1200 sf home has 3 beds and 2 baths with a dreamy ensuite with soaker tub! Open concept kitchen and living is functional for a family and with some love and personality it can be your dreamy lake house. The property comes with a C-can and fencing materials to build a chain link fence. Room to build a future garage too!

#### **Essential Information**

MLS® # E4444279

Price \$240,000

Bedrooms 3

Bathrooms 2.00

Full Baths 2

Square Footage 1,207

Acres 0.50 Year Built 2007 Type Rural

Sub-Type Detached Single Family

Style Bungalow
Status Active

#### **Amenities**

Features Deck, Exterior Walls- 2"x6", Vaulted Ceiling, Vinyl Windows

### **Exterior**

Exterior Modular

Exterior Features Boating, Flat Site, Not Fenced, Playground Nearby

Construction Modular Foundation Block