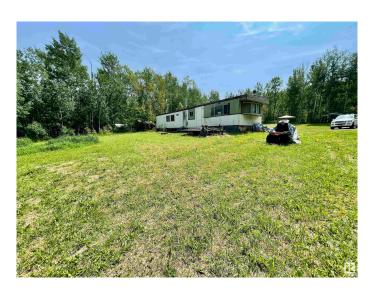

### \$180,000

2 Bedroom, 1.00 Bathroom, 903 sqft Rural on 8.46 Acres

Byrr Anne Estate, Rural Wetaskiwin County, AB

Over 8 private acres surrounded by mature trees with winding trails throughoutâ€"ideal for outdoor enthusiasts, quadding, or peaceful nature walks. The older mobile home on site is being sold as-is, offering a blank canvas for your dream home or weekend retreat. Quiet and secluded, this treed parcel offers endless potential whether you're looking to build, invest, or simply escape to the countryside.

Built in 1974