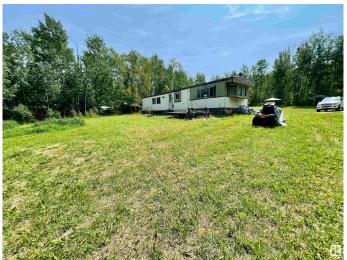

### \$180,000

2 Bedroom, 1.00 Bathroom, 903 sqft Rural on 8.46 Acres

Byrr Anne Estate, Rural Wetaskiwin County, AB

Over 8 private acres surrounded by mature trees with winding trails throughoutâ€"ideal for outdoor enthusiasts, quadding, or peaceful nature walks. The older mobile home on site is being sold as-is, offering a blank canvas for your dream home or weekend retreat. Quiet and secluded, this treed parcel offers endless potential whether you're looking to build, invest, or simply escape to the countryside.