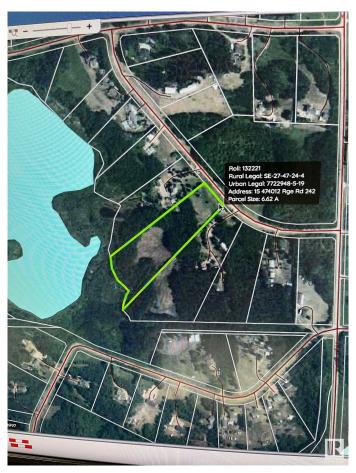

### **Essential Information**

MLS® # E4444395 Price \$199,900

Bathrooms 0.00
Acres 6.62
Type Rural

Sub-Type Vacant Lot/Land

Status Active

Address 15 474012 Rge Rd 242

Area Rural Wetaskiwin County

Subdivision Nordic Place

City Rural Wetaskiwin County

County ALBERTA

Province AB

Postal Code T0C 1Z0