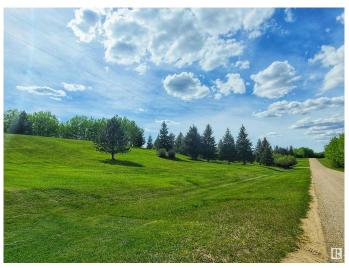

## \$199,900

0 Bedroom, 0.00 Bathroom, Rural on 6.62 Acres

Nordic Place, Rural Wetaskiwin County, AB

Welcome to Nordic place!! One of the Millet areas most sought after subdivisions that is home to some incredible views! This stunning building site has a 6.62 acres to choose a spot to build your Dream home! Walkout capabilities or surrounded by trees and nature. You choose!! The unique location features a huge sandy ridge/hill that runs across the property. The tremendous amount of sand is great for drainage and also provides a designer with many options when it comes to excavation and building sites. This property features pavement access right to the property line. The lot is unserviced with power and natural gas at the road. Local wells typically produce 5+ GPM. This is a must see acreage site!