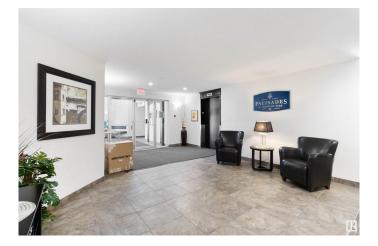

#### \$305,000

2 Bedroom, 2.00 Bathroom, 1,004 sqft Condo / Townhouse on 0.00 Acres

Centennial Village, Sherwood Park, AB

Welcome to this bright and functional 2-bedroom condo PLUS A DEN, offering everything you need for comfortable and convenient condo living. The kitchen features plenty of cabinet space, a large counter with seating, and flows nicely into the dining areaâ€"perfect for everyday living or entertaining. The open-concept living room is spacious and leads to a private balcony. The layout is ideal, with bedrooms on opposite sides for added privacy. The primary suite includes a walk-through closet and private ensuite bath. You'll also find in-suite laundry and ample storage throughout. This well-maintained building offers fantastic amenities, including a gym, sauna and steam room, theatre room, games room, and car wash. The unit comes with UNDERGROUND parking and a storage cage, providing year-round comfort and added convenience. Condo fees include HEAT and WATER/SEWER, making budgeting simple.

## **Community Information**

| Address<br>Area<br>Subdivision<br>City<br>County<br>Province<br>Postal Code | 227 300 Palisades Way<br>Sherwood Park<br>Centennial Village<br>Sherwood Park<br>ALBERTA<br>AB<br>T8H 2T9 |  |
|-----------------------------------------------------------------------------|-----------------------------------------------------------------------------------------------------------|--|
| Amenities                                                                   |                                                                                                           |  |
| Amenities                                                                   | Air Conditioner, Car Wash, Exercise Room, Parking-Visitor, See<br>Remarks                                 |  |
| Parking                                                                     | Underground                                                                                               |  |
| Interior                                                                    |                                                                                                           |  |
| Interior Features                                                           | ensuite bathroom                                                                                          |  |
| Appliances                                                                  | Dishwasher-Built-In, Dryer, Microwave Hood Fan, Refrigerator, Stove-Electric, Washer                      |  |
| Heating                                                                     | Forced Air-1, Natural Gas                                                                                 |  |
| # of Stories                                                                | 4                                                                                                         |  |
| Stories                                                                     | 1                                                                                                         |  |
| Has Basement                                                                | Yes                                                                                                       |  |
| Basement                                                                    | None, No Basement                                                                                         |  |
| Exterior                                                                    |                                                                                                           |  |
| Exterior                                                                    | Wood, Stucco                                                                                              |  |
| Exterior Features                                                           | Playground Nearby, Public Transportation, Schools, Shopping Nearby, See Remarks                           |  |
| Roof                                                                        | Asphalt Shingles                                                                                          |  |
| Construction                                                                | Wood, Stucco                                                                                              |  |