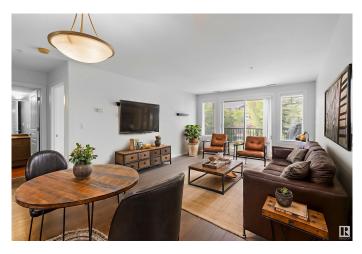

#### \$305,000

2 Bedroom, 2.00 Bathroom, 1,004 sqft Condo / Townhouse on 0.00 Acres

Centennial Village, Sherwood Park, AB

Welcome to this bright and functional 2-bedroom condo PLUS A DEN, offering everything you need for comfortable and convenient condo living. The kitchen features plenty of cabinet space, a large counter with seating, and flows nicely into the dining areaâ€"perfect for everyday living or entertaining. The open-concept living room is spacious and leads to a private balcony. The layout is ideal, with bedrooms on opposite sides for added privacy. The primary suite includes a walk-through closet and private ensuite bath. You'll also find in-suite laundry and ample storage throughout. This well-maintained building offers fantastic amenities, including a gym, sauna and steam room, theatre room, games room, and car wash. The unit comes with UNDERGROUND parking and a storage cage, providing year-round comfort and added convenience. Condo fees include HEAT and WATER/SEWER, making budgeting simple.