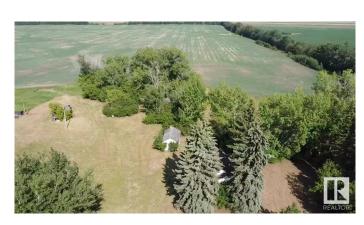

## \$199,900

1 Bedroom, 1.00 Bathroom, 1,453 sqft Rural on 19.99 Acres

None, Rural Smoky Lake County, AB

Beautiful and private 20 acre property near Smoky Lake. Here is your chance to get your own small piece of paradise, this acreage is nestled in a guiet and private area, however near access to many services. There are plenty of trees and gorgeous views on adjacent fields. It includes a good Quonset, a garage and a large shelter. Either renovate the existing old home, build your own or bring in an RTM. This would also be a superb area for RV'ing with your friends and family, power, water and gas are on site. Also tons of room for horses and other animals if needed. You like hunting? The area features a lot of wildlife and is also within an important bird migration corridor with Smoky Lake nearby. In summary this is a little gem waiting for its new lucky owner.