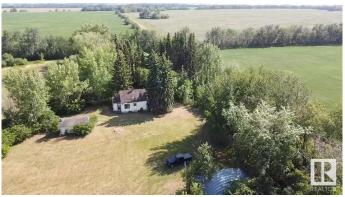

## \$199,900

1 Bedroom, 1.00 Bathroom, 1,453 sqft Rural on 19.99 Acres

None, Rural Smoky Lake County, AB

Beautiful and private 20 acre property near Smoky Lake. Here is your chance to get your own small piece of paradise, this acreage is nestled in a guiet and private area, however near access to many services. There are plenty of trees and gorgeous views on adjacent fields. It includes a good Quonset, a garage and a large shelter. Either renovate the existing old home, build your own or bring in an RTM. This would also be a superb area for RV'ing with your friends and family, power, water and gas are on site. Also tons of room for horses and other animals if needed. You like hunting? The area features a lot of wildlife and is also within an important bird migration corridor with Smoky Lake nearby. In summary this is a little gem waiting for its new lucky owner.