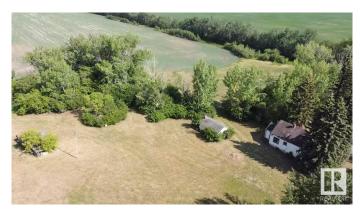

## \$199,900

1 Bedroom, 1.00 Bathroom, 1,453 sqft Rural on 19.99 Acres

None, Rural Smoky Lake County, AB

Beautiful and private 20 acre property near Smoky Lake. Here is your chance to get your own small piece of paradise, this acreage is nestled in a guiet and private area, however near access to many services. There are plenty of trees and gorgeous views on adjacent fields. It includes a good Quonset, a garage and a large shelter. Either renovate the existing old home, build your own or bring in an RTM. This would also be a superb area for RV'ing with your friends and family, power, water and gas are on site. Also tons of room for horses and other animals if needed. You like hunting? The area features a lot of wildlife and is also within an important bird migration corridor with Smoky Lake nearby. In summary this is a little gem waiting for its new lucky owner.