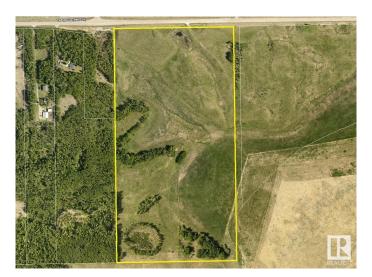

## \$679,000

0 Bedroom, 0.00 Bathroom, Rural on 78.09 Acres

None, Rural Strathcona County, AB

It's rare to find a property of this size and character - a true gem in the heart of Strathcona County. This 78.09 acre parcel blends open hayfield and beautiful tree stands, offering privacy and natural beauty. Enjoy picturesque views and stunning sunsets every evening. Located on a quiet, well-paved road, this peaceful setting is just minutes from Sherwood Park and Edmonton - the perfect balance of rural and urban access. The land will be fully fenced and is ideal for a dream home, hobby farm, or investment in Alberta's landscape. Owned by the same family for generations, this property has been cared for with pride and purpose. Properties like this - with size, charm, and legacy - truly come along once in a lifetime.