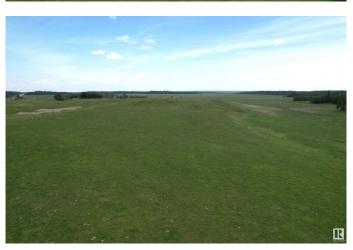

## \$679,000

0 Bedroom, 0.00 Bathroom, Rural on 78.09 Acres

None, Rural Strathcona County, AB

It's rare to find a property of this size and character - a true gem in the heart of Strathcona County. This 78.09 acre parcel blends open hayfield and beautiful tree stands, offering privacy and natural beauty. Enjoy picturesque views and stunning sunsets every evening. Located on a quiet, well-paved road, this peaceful setting is just minutes from Sherwood Park and Edmonton - the perfect balance of rural and urban access. The land will be fully fenced and is ideal for a dream home, hobby farm, or investment in Alberta's landscape. Owned by the same family for generations, this property has been cared for with pride and purpose. Properties like this - with size, charm, and legacy - truly come along once in a lifetime.