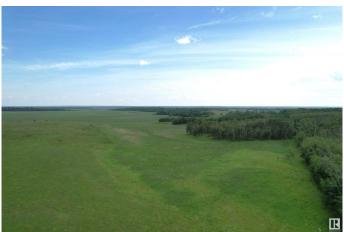

## \$679,000

0 Bedroom, 0.00 Bathroom, Rural on 78.09 Acres

None, Rural Strathcona County, AB

It's rare to find a property of this size and character - a true gem in the heart of Strathcona County. This 78.09 acre parcel blends open hayfield and beautiful tree stands, offering privacy and natural beauty. Enjoy picturesque views and stunning sunsets every evening. Located on a quiet, well-paved road, this peaceful setting is just minutes from Sherwood Park and Edmonton - the perfect balance of rural and urban access. The land will be fully fenced and is ideal for a dream home, hobby farm, or investment in Alberta's landscape. Owned by the same family for generations, this property has been cared for with pride and purpose. Properties like this - with size, charm, and legacy - truly come along once in a lifetime.