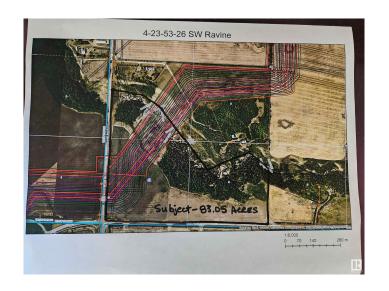

## \$1,795,000

0 Bedroom, 0.00 Bathroom, Rural on 83.05 Acres

None, Rural Strathcona County, AB

83.05 acres nestled on the north edge of Strathcona County's Turbo Industrial Estates. There is huge potential with the revenue generating property. Annual pipeline revenues from the Heartland Pipeline corridor that runs along the NW edge of the property generate over \$15,000 annually. Currently zoned Agricultural General (AG), there is potential for rezoning to Direct Control or Light Industrial or many several discretionary uses, including RV Storage! The Oldman Creek runs through the property and the green space in the property provides for a potential residential sub-division that would include the greenspace and creek area. The balance of approximately 43 acres, could be utilized or rezoned for many applications in this unique, prime location!

#### **Essential Information**

MLS® # E4444599

Price \$1,795,000

Bathrooms 0.00
Acres 83.05
Type Rural

Sub-Type Vacant Lot/Land

Status Active