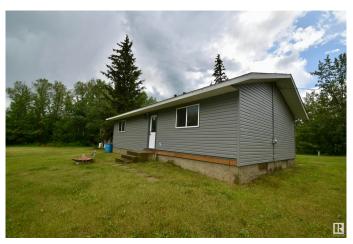

## \$180,000

3 Bedroom, 1.00 Bathroom, 979 sqft Rural on 3.36 Acres

Wayetenau, Rural Smoky Lake County, AB

Discover peaceful country living with this newly renovated 3 bedroom, 1 bathroom home near beautiful Wayetenau Lake, Alberta. Nestled on 3.4 acres in a guiet subdivision, this property offers the perfect blend of privacy and nature, just a scenic 2-hour drive from Edmonton. The home features modern updates throughout, making it move-in ready while still offering room to grow. The unfinished basement provides a blank canvasâ€"ideal for adding extra bedrooms, a family room, or whatever suits your lifestyle. Enjoy the tranquility of rural life with ample outdoor space for gardening, recreation, or future development. A fantastic opportunity to enjoy lake living with year-round comfort.

### **Essential Information**

MLS® # E4444699 Price \$180,000

Bedrooms 3

Bathrooms 1.00

Full Baths 1

Square Footage 979

Acres 3.36

Year Built 1979

Type Rural

Sub-Type Detached Single Family

Style Bungalow

Status Active

#### **Exterior**

Exterior Wood

Exterior Features Flat Site, Level Land, Private Setting, Treed Lot

Construction Wood

Foundation Concrete Perimeter