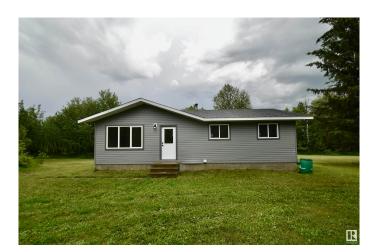

## \$180,000

3 Bedroom, 1.00 Bathroom, 979 sqft Rural on 3.36 Acres

Wayetenau, Rural Smoky Lake County, AB

Discover peaceful country living with this newly renovated 3 bedroom, 1 bathroom home near beautiful Wayetenau Lake, Alberta. Nestled on 3.4 acres in a guiet subdivision, this property offers the perfect blend of privacy and nature, just a scenic 2-hour drive from Edmonton. The home features modern updates throughout, making it move-in ready while still offering room to grow. The unfinished basement provides a blank canvasâ€"ideal for adding extra bedrooms, a family room, or whatever suits your lifestyle. Enjoy the tranquility of rural life with ample outdoor space for gardening, recreation, or future development. A fantastic opportunity to enjoy lake living with year-round comfort.

### **Essential Information**

MLS® # E4444699 Price \$180,000

Bedrooms 3

Bathrooms 1.00

Full Baths 1

Square Footage 979

Acres 3.36

Year Built 1979

Type Rural

Sub-Type Detached Single Family

Style Bungalow

Status Active

#### **Exterior**

Exterior Wood

Exterior Features Flat Site, Level Land, Private Setting, Treed Lot

Construction Wood

Foundation Concrete Perimeter