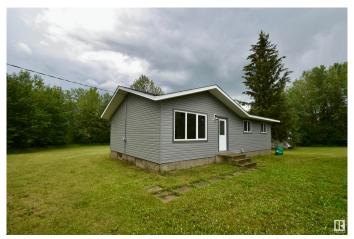

## \$180,000

3 Bedroom, 1.00 Bathroom, 979 sqft Rural on 3.36 Acres

Wayetenau, Rural Smoky Lake County, AB

Discover peaceful country living with this newly renovated 3 bedroom, 1 bathroom home near beautiful Wayetenau Lake, Alberta. Nestled on 3.4 acres in a guiet subdivision, this property offers the perfect blend of privacy and nature, just a scenic 2-hour drive from Edmonton. The home features modern updates throughout, making it move-in ready while still offering room to grow. The unfinished basement provides a blank canvasâ€"ideal for adding extra bedrooms, a family room, or whatever suits your lifestyle. Enjoy the tranquility of rural life with ample outdoor space for gardening, recreation, or future development. A fantastic opportunity to enjoy lake living with year-round comfort.

### **Essential Information**

MLS® # E4444699 Price \$180,000

Bedrooms 3

Bathrooms 1.00

Full Baths 1

Square Footage 979

Acres 3.36

Year Built 1979

Type Rural

Sub-Type Detached Single Family

Style Bungalow

Status Active

#### **Exterior**

Exterior Wood

Exterior Features Flat Site, Level Land, Private Setting, Treed Lot

Construction Wood

Foundation Concrete Perimeter