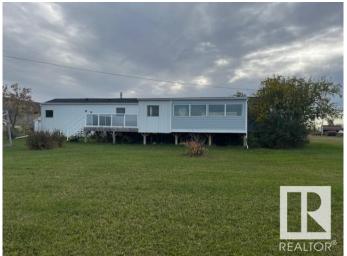

## \$199,950

3 Bedroom, 2.00 Bathroom, 1,216 sqft Rural on 3.01 Acres

Brookwood Estate, Rural Minburn County, AB

IMMEDIATE POSSESSION!!! Charming Mobile Home on 3 Acres in Brookwood Estates. Discover your perfect retreat with this spacious 1,216 sq. ft. mobile home featuring 3 bedrooms and 2 full bathrooms. The open kitchen/dining/living area create a warm and inviting atmosphere, perfect for family gatherings. Enjoy the added space of a large mudroom and a bright 3-season sunroom, ideal for relaxing year-round. The property also includes a 30x50 shop with 16' ceiling, concrete floor, power, and a 10x12 coolerâ€"perfect for any hobby or business. Additionally, there's a 12x24 single detached garage with concrete flooring and power, along with several more outbuildings for extra storage or projects. Located just a short drive from Vegreville, you'll have easy access to shopping, schools, and all other amenities. This property offers the perfect blend of rural tranquility and convenience. Don't miss your chance to make it your own! IMMEDIATE POSSESSION!!!

## **Essential Information**

MLS® # E4444721 Price \$199,950

Bedrooms 3

Bathrooms 2.00

Full Baths 2

Square Footage 1,216

Acres 3.01

Year Built 1999