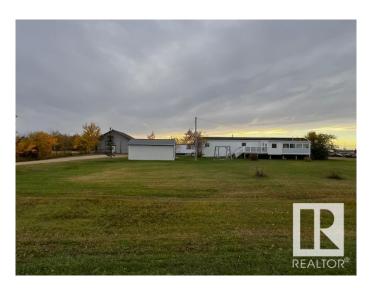

## \$199,950

3 Bedroom, 2.00 Bathroom, 1,216 sqft Rural on 3.01 Acres

Brookwood Estate, Rural Minburn County, AB

IMMEDIATE POSSESSION!!! Charming Mobile Home on 3 Acres in Brookwood Estates. Discover your perfect retreat with this spacious 1,216 sq. ft. mobile home featuring 3 bedrooms and 2 full bathrooms. The open kitchen/dining/living area create a warm and inviting atmosphere, perfect for family gatherings. Enjoy the added space of a large mudroom and a bright 3-season sunroom, ideal for relaxing year-round. The property also includes a 30x50 shop with 16' ceiling, concrete floor, power, and a 10x12 coolerâ€"perfect for any hobby or business. Additionally, there's a 12x24 single detached garage with concrete flooring and power, along with several more outbuildings for extra storage or projects. Located just a short drive from Vegreville, you'll have easy access to shopping, schools, and all other amenities. This property offers the perfect blend of rural tranquility and convenience. Don't miss your chance to make it your own! IMMEDIATE POSSESSION!!!

## **Essential Information**

MLS® # E4444721 Price \$199,950

Bedrooms 3

Bathrooms 2.00

Full Baths 2

Square Footage 1,216

Acres 3.01

Year Built 1999