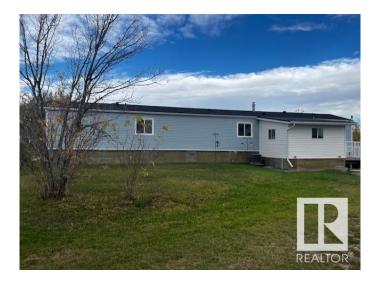

## \$199,950

3 Bedroom, 2.00 Bathroom, 1,216 sqft Rural on 3.01 Acres

Brookwood Estate, Rural Minburn County, AB

IMMEDIATE POSSESSION!!! Charming Mobile Home on 3 Acres in Brookwood Estates. Discover your perfect retreat with this spacious 1,216 sq. ft. mobile home featuring 3 bedrooms and 2 full bathrooms. The open kitchen/dining/living area create a warm and inviting atmosphere, perfect for family gatherings. Enjoy the added space of a large mudroom and a bright 3-season sunroom, ideal for relaxing year-round. The property also includes a 30x50 shop with 16' ceiling, concrete floor, power, and a 10x12 coolerâ€"perfect for any hobby or business. Additionally, there's a 12x24 single detached garage with concrete flooring and power, along with several more outbuildings for extra storage or projects. Located just a short drive from Vegreville, you'll have easy access to shopping, schools, and all other amenities. This property offers the perfect blend of rural tranquility and convenience. Don't miss your chance to make it your own! IMMEDIATE POSSESSION!!!

## **Essential Information**

MLS® # E4444721 Price \$199,950

Bedrooms 3

Bathrooms 2.00

Full Baths 2

Square Footage 1,216

Acres 3.01

Year Built 1999