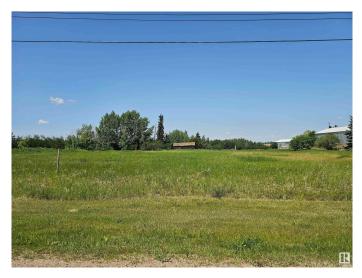

#### \$169,649

0 Bedroom, 0.00 Bathroom, Rural on 12.90 Acres

None, Rural Beaver County, AB

Discover the perfect canvas for your dream home or hobby farm on this 12.9-acre parcel in Tofield. This flat, open land offers easy access and plenty of space for building, gardening, or small-scale agriculture. With minimal tree cover, site prep is straightforward—ideal for those looking for a rural lifestyle with room to grow. Enjoy the peace and quiet of country living while still being close to town amenities. A great opportunity for developers, investors, or anyone seeking wide-open space in a convenient location!

## Exterior

Exterior Features Flat Site