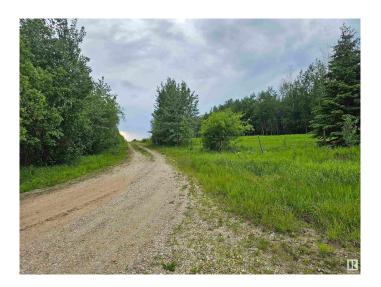

# \$699,649

0 Bedroom, 0.00 Bathroom, Rural on 320.00 Acres

None, Rural Yellowhead, AB

Escape to the wilderness with this incredible offering of two full quarter sections equaling 320 acres, located in Yellowhead County. This expansive property is a nature lover's dream, featuring a mix of open meadows and dense, mature forestâ€"ideal for recreational use or a peaceful retreat. A charming three-season cabin offers a cozy base for weekend getaways or extended stays. With endless possibilities and abundant privacy, this is your chance to own a truly remarkable piece of Alberta land.

### **Exterior**

Exterior Features Treed Lot