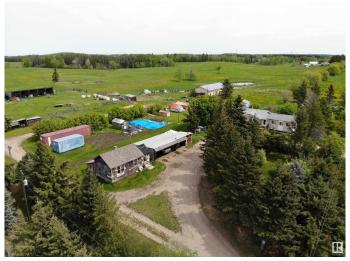

## \$675,000

3 Bedroom, 2.00 Bathroom, 1,233 sqft Rural on 147.97 Acres

None, Rural Barrhead County, AB

Quarter section property w/ good Home & many Outbuildings including high wall shop, livestock barn & extensive storage & shelters located 15mi SW of Barrhead, Farm land features approx 99 acres open & cultivatable pasture w/ over 7 important large & small dugout water supplies as well as shallow body lake along NW corner of property. Cross fencing & an additional 49 acres of bush/ Yard site area. Excellent grass producer. Home features many upgrades including windows, shingles, kitchen cabinetry, sidings, some floorings, HE furnace along w/ important regular maintenance. Fantastic family room addition was added a few years back complete w/ wood burning stove & excellent open space. 4 bedrooms, 2 bathrooms, cold room pantry & excellent storage. 2 wells, livestock waterers, power to many outbuildings & edges of yard site. Peace quiet & all the benefits of the country that a quarter section of land provides.