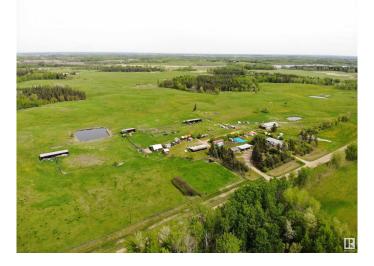

## \$675,000

3 Bedroom, 2.00 Bathroom, 1,233 sqft Rural on 147.97 Acres

None, Rural Barrhead County, AB

Quarter section property w/ good Home & many Outbuildings including high wall shop, livestock barn & extensive storage & shelters located 15mi SW of Barrhead, Farm land features approx 99 acres open & cultivatable pasture w/ over 7 important large & small dugout water supplies as well as shallow body lake along NW corner of property. Cross fencing & an additional 49 acres of bush/ Yard site area. Excellent grass producer. Home features many upgrades including windows, shingles, kitchen cabinetry, sidings, some floorings, HE furnace along w/ important regular maintenance. Fantastic family room addition was added a few years back complete w/ wood burning stove & excellent open space. 4 bedrooms, 2 bathrooms, cold room pantry & excellent storage. 2 wells, livestock waterers, power to many outbuildings & edges of yard site. Peace quiet & all the benefits of the country that a quarter section of land provides.