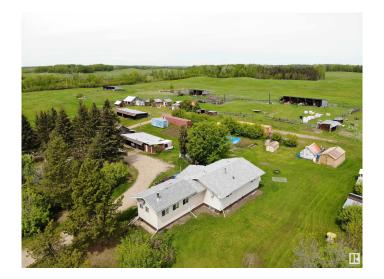

## \$675,000

3 Bedroom, 2.00 Bathroom, 1,233 sqft Rural on 147.97 Acres

None, Rural Barrhead County, AB

Quarter section property w/ good Home & many Outbuildings including high wall shop, livestock barn & extensive storage & shelters located 15mi SW of Barrhead, Farm land features approx 99 acres open & cultivatable pasture w/ over 7 important large & small dugout water supplies as well as shallow body lake along NW corner of property. Cross fencing & an additional 49 acres of bush/ Yard site area. Excellent grass producer. Home features many upgrades including windows, shingles, kitchen cabinetry, sidings, some floorings, HE furnace along w/ important regular maintenance. Fantastic family room addition was added a few years back complete w/ wood burning stove & excellent open space. 4 bedrooms, 2 bathrooms, cold room pantry & excellent storage. 2 wells, livestock waterers, power to many outbuildings & edges of yard site. Peace quiet & all the benefits of the country that a quarter section of land provides.