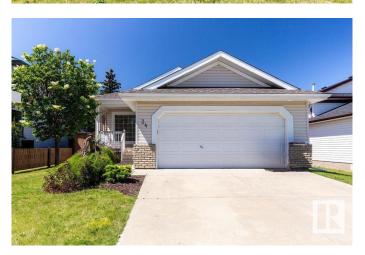

#### \$455,000

4 Bedroom, 2.00 Bathroom, 1,348 sqft Single Family on 0.00 Acres

Deer Ridge (St. Albert), St. Albert, AB

Welcome to this beautifully maintained fully landscaped bungalow in beautiful Deer Ridge. Walking up, you will see the care and time put into the landscaping, once inside you will see that attention to detail and cleanliness continues. Vaulted ceilings, soft white walls and a great layout and flow. Walking distance to schools and parks, a quiet street and great neighbourhood.