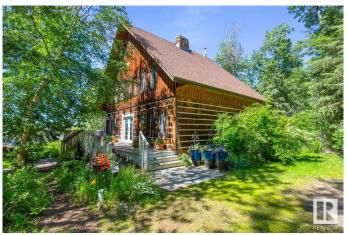

## \$399,900

2 Bedroom, 2.00 Bathroom, 1,824 sqft Rural on 0.34 Acres

Antler Lake, Rural Strathcona County, AB

Original owner! Custom log home nestled in the trees, backing onto scenic Antler Lake and full of rustic charm. This cozy 2 bed, 2 bath retreat welcomes you with soaring ceilings and abundant natural light. The kitchen features plenty of wood cabinetry and counter space, opening to a dining area with spectacular views. Relax by the stunning 2-sided stone fireplace in the living room. A 3pc bath completes the main floor. Upstairs offers two spacious bedrooms, a 4pc bath, and convenient laundry. Enjoy peace of mind with a NEWER furnace & shingles. Municipal water & sewer! Step out onto the deck overlooking the lake or gather around the fire pit for evenings under the stars. Located in a quaint, friendly community offering year-round outdoor activities and just a short drive to Sherwood Park.

## **Exterior**

Exterior Log

Exterior Features Backs Onto Lake, Lake View, Landscaped, Playground Nearby, See

Remarks

Construction Log

Foundation Concrete Perimeter