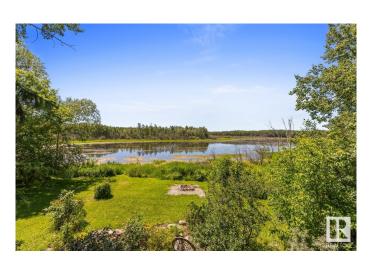

## \$399,900

2 Bedroom, 2.00 Bathroom, 1,824 sqft Rural on 0.34 Acres

Antler Lake, Rural Strathcona County, AB

Original owner! Custom log home nestled in the trees, backing onto scenic Antler Lake and full of rustic charm. This cozy 2 bed, 2 bath retreat welcomes you with soaring ceilings and abundant natural light. The kitchen features plenty of wood cabinetry and counter space, opening to a dining area with spectacular views. Relax by the stunning 2-sided stone fireplace in the living room. A 3pc bath completes the main floor. Upstairs offers two spacious bedrooms, a 4pc bath, and convenient laundry. Enjoy peace of mind with a NEWER furnace & shingles. Municipal water & sewer! Step out onto the deck overlooking the lake or gather around the fire pit for evenings under the stars. Located in a quaint, friendly community offering year-round outdoor activities and just a short drive to Sherwood Park.

## **Exterior**

Exterior Log

Exterior Features Backs Onto Lake, Lake View, Landscaped, Playground Nearby, See

Remarks

Construction Log

Foundation Concrete Perimeter