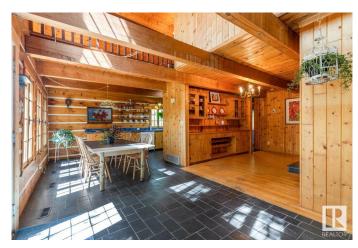

## \$399,900

2 Bedroom, 2.00 Bathroom, 1,824 sqft Rural on 0.34 Acres

Antler Lake, Rural Strathcona County, AB

Original owner! Custom log home nestled in the trees, backing onto scenic Antler Lake and full of rustic charm. This cozy 2 bed, 2 bath retreat welcomes you with soaring ceilings and abundant natural light. The kitchen features plenty of wood cabinetry and counter space, opening to a dining area with spectacular views. Relax by the stunning 2-sided stone fireplace in the living room. A 3pc bath completes the main floor. Upstairs offers two spacious bedrooms, a 4pc bath, and convenient laundry. Enjoy peace of mind with a NEWER furnace & shingles. Municipal water & sewer! Step out onto the deck overlooking the lake or gather around the fire pit for evenings under the stars. Located in a quaint, friendly community offering year-round outdoor activities and just a short drive to Sherwood Park.

#### Interior

Heating Forced Air-1, Natural Gas

Fireplace Yes Stories 2

Has Basement Yes

Basement Full, Unfinished