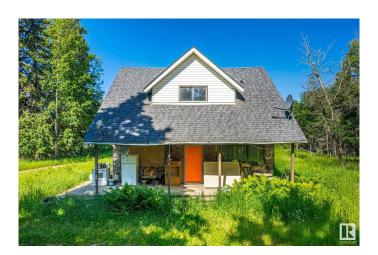

## \$350,000

4 Bedroom, 1.50 Bathroom, 1,398 sqft Rural on 9.80 Acres

None, Rural Wetaskiwin County, AB

Dreaming of a 10-acre hobby farm? This affordable acreage is perfect for horse lovers, hobbyists, or a home-based business. The 1,500 sq.ft. 2-storey home features 4 bedrooms, 1.5 baths. Note: The home has been winterized and unserviced for over a yearâ€"sold as-is, where-is, offering great potential for a buyer ready to revitalize it or replace with new home. A 31x60 concrete floor, heated, insulated shop with 220V and 12x20 office/storage area is ideal for work or business. A classic red hip-roof barn adds charm and utility for your animal needs. Surrounded by mature trees for privacy, with a drilled well (2010) and easy access to Wetaskiwin, Leduc, and Nisku. So much valueâ€"bring your vision!

#### **Essential Information**

MLS® # E4445379 Price \$350,000

Bedrooms 4

Bathrooms 1.50

Full Baths 1

Half Baths 1

Square Footage 1,398

Acres 9.80 Year Built 1960 Type Rural