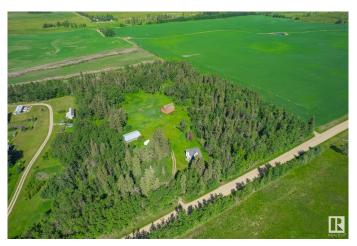

## \$350,000

4 Bedroom, 1.50 Bathroom, 1,398 sqft Rural on 9.80 Acres

None, Rural Wetaskiwin County, AB

Dreaming of a 10-acre hobby farm? This affordable acreage is perfect for horse lovers, hobbyists, or a home-based business. The 1,500 sq.ft. 2-storey home features 4 bedrooms, 1.5 baths. Note: The home has been winterized and unserviced for over a yearâ€"sold as-is, where-is, offering great potential for a buyer ready to revitalize it or replace with new home. A 31x60 concrete floor, heated, insulated shop with 220V and 12x20 office/storage area is ideal for work or business. A classic red hip-roof barn adds charm and utility for your animal needs. Surrounded by mature trees for privacy, with a drilled well (2010) and easy access to Wetaskiwin, Leduc, and Nisku. So much valueâ€"bring your vision!

#### **Essential Information**

MLS® # E4445379 Price \$350,000

Bedrooms 4

Bathrooms 1.50

Full Baths 1

Half Baths 1

Square Footage 1,398

Acres 9.80 Year Built 1960 Type Rural