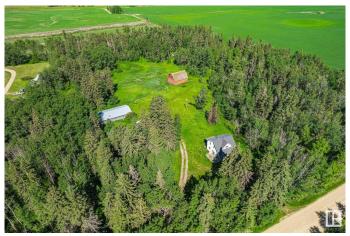

## \$350,000

4 Bedroom, 1.50 Bathroom, 1,398 sqft Rural on 9.80 Acres

None, Rural Wetaskiwin County, AB

Dreaming of a 10-acre hobby farm? This affordable acreage is perfect for horse lovers, hobbyists, or a home-based business. The 1,500 sq.ft. 2-storey home features 4 bedrooms, 1.5 baths. Note: The home has been winterized and unserviced for over a yearâ€"sold as-is, where-is, offering great potential for a buyer ready to revitalize it or replace with new home. A 31x60 concrete floor, heated, insulated shop with 220V and 12x20 office/storage area is ideal for work or business. A classic red hip-roof barn adds charm and utility for your animal needs. Surrounded by mature trees for privacy, with a drilled well (2010) and easy access to Wetaskiwin, Leduc, and Nisku. So much valueâ€"bring your vision!

#### **Essential Information**

MLS® # E4445379 Price \$350,000

Bedrooms 4

Bathrooms 1.50

Full Baths 1

Half Baths 1

Square Footage 1,398

Acres 9.80 Year Built 1960 Type Rural